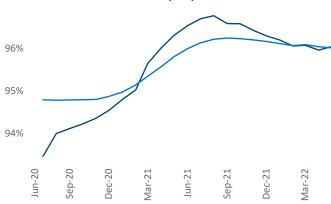

**Employment** in Savannah - Hilton Head has grown by **4.1%** ▲ over the past 12 months, while hourly wages have risen by **3.4%** ▲ YoY to **\$23.42** according to the *Bureau of Labor Statistics*.

Units Under Construction as % of Stock