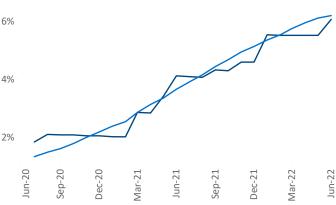

New lease asking **rents** are at \$1,567, up 19.3% ▲ from the previous year placing Savannah - Hilton Head at 7th overall in year-over-year rent growth.

Multifamily housing **demand** has been positive with **2,114** ▲ net units absorbed over the past twelve months. This is down **-672** ▼ units from the previous year's gain of **2,786** ▲ absorbed units.

Rent Growth YoY

Absorbed Completions T12