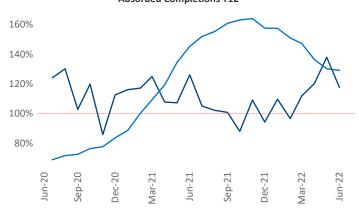

New lease asking **rents** are at \$1,567, up 19.3% ▲ from the previous year placing Savannah - Hilton Head at 7th overall in year-over-year rent growth.

Multifamily housing **demand** has been positive with **2,114** ▲ net units absorbed over the past twelve months. This is down **-672** ▼ units from the previous year's gain of **2,786** ▲ absorbed units.