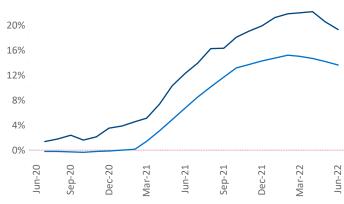

New lease asking **rents** are at \$1,567, up 19.3% ▲ from the previous year placing Savannah - Hilton Head at 7th overall in year-over-year rent growth.

Multifamily housing **demand** has been positive with **2,114** ▲ net units absorbed over the past twelve months. This is down **-672** ▼ units from the previous year's gain of **2,786** ▲ absorbed units.