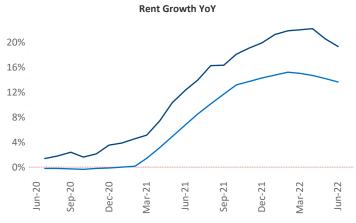

New lease asking **rents** are at **\$1,567**, up **19.3%** from the previous year placing Savannah - Hilton Head at **7th** overall in year-over-year rent growth.

Multifamily housing **demand** has been positive with **2,114**▲ net units absorbed over the past twelve months. This is down -672 ▼ units from the previous year's gain of **2,786**▲ absorbed units.