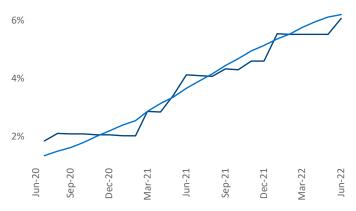

New lease asking **rents** are at **\$1,567**, up **19.3%** from the previous year placing Savannah - Hilton Head at **7th** overall in year-over-year rent growth.

Multifamily housing **demand** has been positive with **2,114**▲ net units absorbed over the past twelve months. This is down -672 ▼ units from the previous year's gain of **2,786**▲ absorbed units.

**Employment** in Savannah - Hilton Head has grown by **4.1%** ▲ over the past 12 months, while hourly wages have risen by **3.4%** ▲ YoY to **\$23.42** according to the *Bureau of Labor Statistics.* 