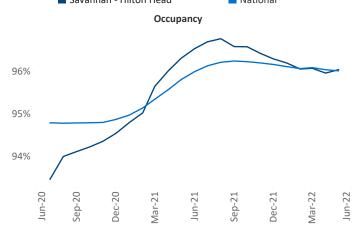

New lease asking **rents** are at **\$1,567**, up **19.3%** from the previous year placing Savannah - Hilton Head at **7th** overall in year-over-year rent growth.

Multifamily housing **demand** has been positive with **2,114**▲ net units absorbed over the past twelve months. This is down -672 ▼ units from the previous year's gain of **2,786**▲ absorbed units.