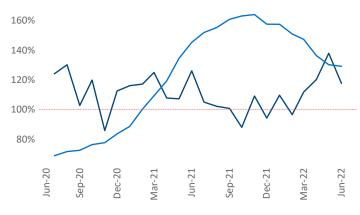

New lease asking **rents** are at **\$1,567**, up **19.3%** from the previous year placing Savannah - Hilton Head at **7th** overall in year-over-year rent growth.

Multifamily housing **demand** has been positive with **2,114**▲ net units absorbed over the past twelve months. This is down -672 ▼ units from the previous year's gain of **2,786**▲ absorbed units.