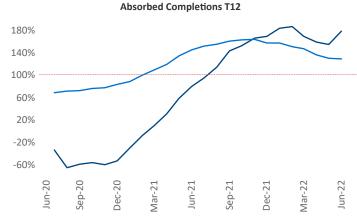

New lease asking **rents** are at \$2,815, up 9.6% ▲ from the previous year placing San Francisco at 94th overall in year-over-year rent growth.

Multifamily housing **demand** has been positive with **10,834** ▲ net units absorbed over the past twelve months. This is up **4,034** ▲ units from the previous year's gain of **6,800** ▲ absorbed units.