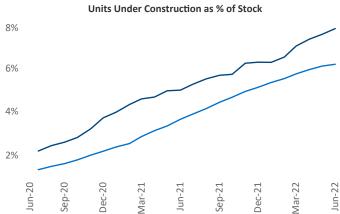

## San Francisco June 2022

**San Francisco** is the **12th** largest multifamily market with **280,354** completed units and **142,555** units in development, **22,018** of which have already broken ground.