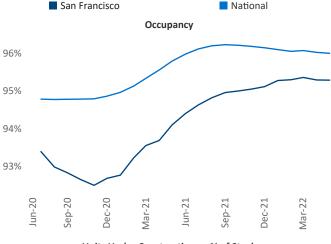

New lease asking **rents** are at \$2,815, up 9.6% ▲ from the previous year placing San Francisco at 94th overall in year-over-year rent growth.

Multifamily housing **demand** has been positive with **10,834** ▲ net units absorbed over the past twelve months. This is up **4,034** ▲ units from the previous year's gain of **6,800** ▲ absorbed units.