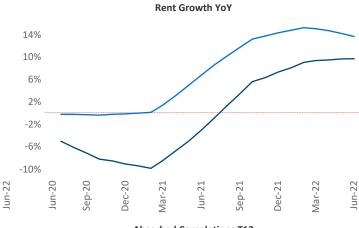

New lease asking **rents** are at \$2,815, up 9.6% ▲ from the previous year placing San Francisco at 94th overall in year-over-year rent growth.

Multifamily housing **demand** has been positive with **10,834** ▲ net units absorbed over the past twelve months. This is up **4,034** ▲ units from the previous year's gain of **6,800** ▲ absorbed units.