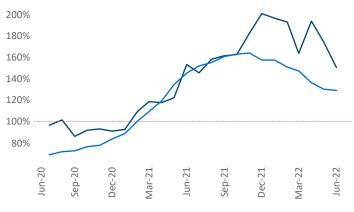

New lease asking **rents** are at **\$1,287**, up **13.3%** from the previous year placing San Antonio at **48th** overall in year-over-year rent growth.

Multifamily housing **demand** has been positive with **5,522** ▲ net units absorbed over the past twelve months. This is down -**5,009** ▼ units from the previous year's gain of **10,531** ▲ absorbed units.