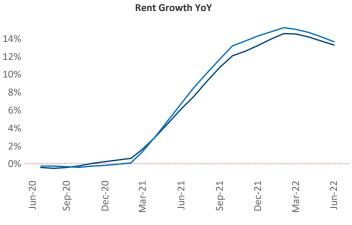

New lease asking **rents** are at **\$1,287**, up **13.3%** from the previous year placing San Antonio at **48th** overall in year-over-year rent growth.

Multifamily housing **demand** has been positive with **5,522** ▲ net units absorbed over the past twelve months. This is down -**5,009** ▼ units from the previous year's gain of **10,531** ▲ absorbed units.