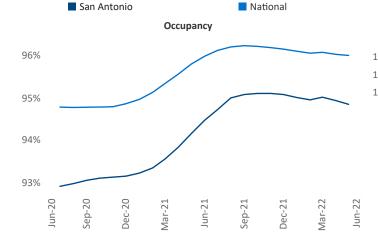

New lease asking **rents** are at **\$1,287**, up **13.3%** from the previous year placing San Antonio at **48th** overall in year-over-year rent growth.

Multifamily housing **demand** has been positive with **5,522** ▲ net units absorbed over the past twelve months. This is down -**5,009** ▼ units from the previous year's gain of **10,531** ▲ absorbed units.