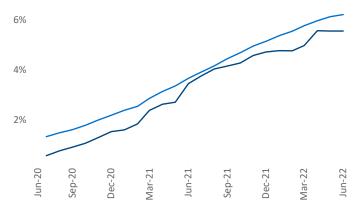

New lease asking **rents** are at **\$1,287**, up **13.3%** from the previous year placing San Antonio at **48th** overall in year-over-year rent growth.

Multifamily housing **demand** has been positive with **5,522** ▲ net units absorbed over the past twelve months. This is down -**5,009** ▼ units from the previous year's gain of **10,531** ▲ absorbed units.