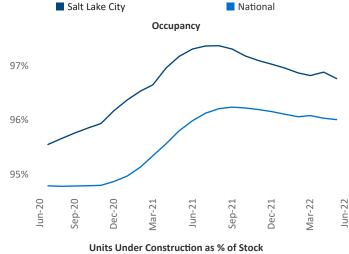

Jun-20

Contacts

Salt Lake City June 2022

**Salt Lake City** is the **43rd** largest multifamily market with **115,220** completed units and **51,611** units in development, **16,024** of which have already broken ground.

New lease asking **rents** are at \$1,598, up 18.1% ▲ from the previous year placing Salt Lake City at 14th overall in year-over-year rent growth.

Multifamily housing **demand** has been positive with **4,393** ▲ net units absorbed over the past twelve months. This is down **-3,675** ▼ units from the previous year's gain of **8,068** ▲ absorbed units.

**Employment** in Salt Lake City has grown by **3.2%** ▲ over the past 12 months, while hourly wages have risen by **7.9%** ▲ YoY to **\$30.41** according to the *Bureau of Labor Statistics*.

**Rent Growth YoY** 







Jun-22