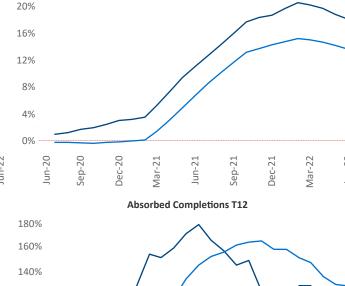

Jun-20

Contacts

Salt Lake City June 2022

**Salt Lake City** is the **43rd** largest multifamily market with **115,220** completed units and **51,611** units in development, **16,024** of which have already broken ground.

New lease asking **rents** are at \$1,598, up 18.1% ▲ from the previous year placing Salt Lake City at 14th overall in year-over-year rent growth.

Multifamily housing **demand** has been positive with **4,393** ▲ net units absorbed over the past twelve months. This is down **-3,675** ▼ units from the previous year's gain of **8,068** ▲ absorbed units.

**Employment** in Salt Lake City has grown by **3.2%** ▲ over the past 12 months, while hourly wages have risen by **7.9%** ▲ YoY to **\$30.41** according to the *Bureau of Labor Statistics*.

**Rent Growth YoY** 







Jun-22