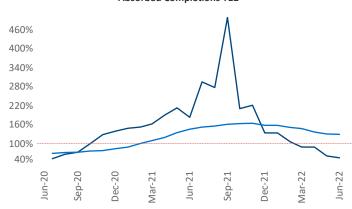

## Sacramento June 2022

**Sacramento** is the **38th** largest multifamily market with **135,151** completed units and **59,736** units in development, **8,529** of which have already broken ground.

New lease asking **rents** are at \$1,952, up 10.5% ▲ from the previous year placing Sacramento at 82nd overall in year-over-year rent growth.

Multifamily housing **demand** has been positive with **719** ▲ net units absorbed over the past twelve months. This is down **-1,604** ▼ units from the previous year's gain of **2,323** ▲ absorbed units.