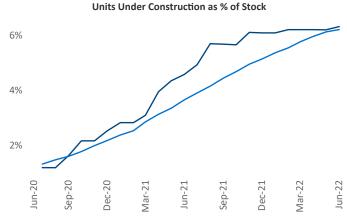

## Sacramento June 2022

**Sacramento** is the **38th** largest multifamily market with **135,151** completed units and **59,736** units in development, **8,529** of which have already broken ground.

New lease asking **rents** are at \$1,952, up 10.5% ▲ from the previous year placing Sacramento at 82nd overall in year-over-year rent growth.