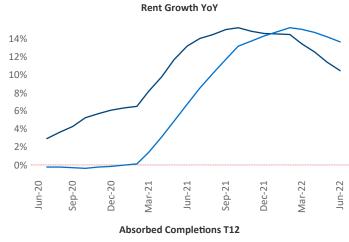

## Sacramento June 2022

**Sacramento** is the **38th** largest multifamily market with **135,151** completed units and **59,736** units in development, **8,529** of which have already broken ground.

New lease asking **rents** are at \$1,952, up 10.5% ▲ from the previous year placing Sacramento at 82nd overall in year-over-year rent growth.

Multifamily housing **demand** has been positive with **719** ▲ net units absorbed over the past twelve months. This is down **-1,604** ▼ units from the previous year's gain of **2,323** ▲ absorbed units.