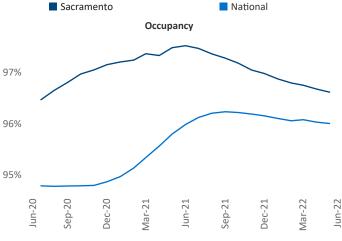

Multifamily housing **demand** has been positive with **719** ▲ net units absorbed over the past twelve months. This is down **-1,604** ▼ units from the previous year's gain of **2,323** ▲ absorbed units.