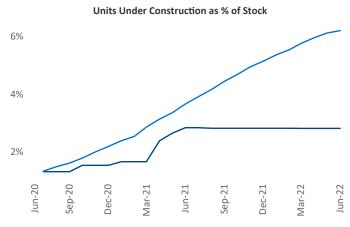

Multifamily housing **demand** has been positive with **370** ▲ net units absorbed over the past twelve months. This is down **-719** ▼ units from the previous year's gain of **1,089** ▲ absorbed units.