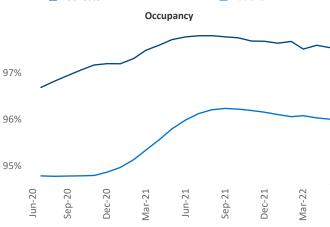

Multifamily housing **demand** has been positive with **370** ▲ net units absorbed over the past twelve months. This is down **-719** ▼ units from the previous year's gain of **1,089** ▲ absorbed units.