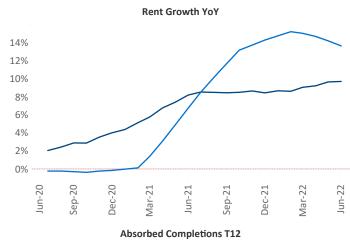

## Contacts

Jun-22

Jeff Adler Vice President Jeff.Adler@yardi.com Liliana Malai Senior PPC Specialist Liliana.Malai@yardi.com Rochester
June 2022

New lease asking **rents** are at \$1,287, up 9.6% ▲ from the previous year placing Rochester at 93rd overall in year-over-year rent growth.