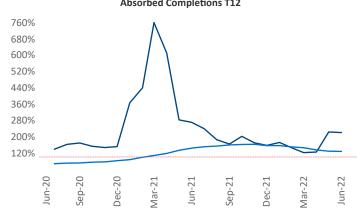

Multifamily housing **demand** has been positive with **370** ▲ net units absorbed over the past twelve months. This is down **-719** ▼ units from the previous year's gain of **1,089** ▲ absorbed units.