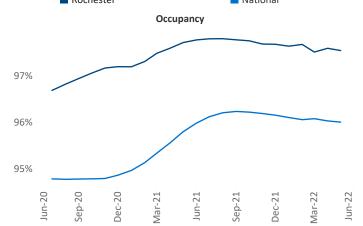

New lease asking **rents** are at **\$1,287**, up **9.6%** from the previous year placing Rochester at **93rd** overall in year-over-year rent growth.

Multifamily housing **demand** has been positive with **370** ▲ net units absorbed over the past twelve months. This is down **-719** ▼ units from the previous year's gain of **1,089** ▲ absorbed units.