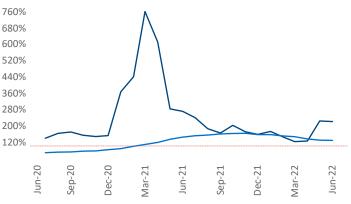

New lease asking **rents** are at **\$1,287**, up **9.6%** from the previous year placing Rochester at **93rd** overall in year-over-year rent growth.

Multifamily housing **demand** has been positive with **370** ▲ net units absorbed over the past twelve months. This is down **-719** ▼ units from the previous year's gain of **1,089** ▲ absorbed units.