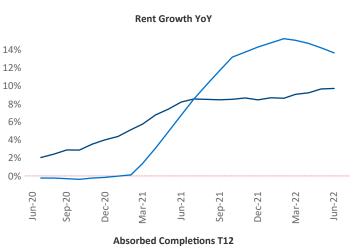

New lease asking **rents** are at **\$1,287**, up **9.6%** from the previous year placing Rochester at **93rd** overall in year-over-year rent growth.

Multifamily housing **demand** has been positive with **370** ▲ net units absorbed over the past twelve months. This is down **-719** ▼ units from the previous year's gain of **1,089** ▲ absorbed units.