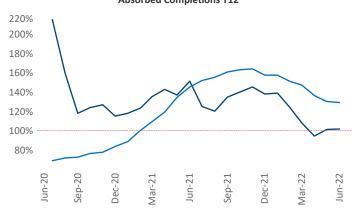

New lease asking **rents** are at \$1,457, up 13.1% ▲ from the previous year placing Richmond - Tidewater at 50th overall in year-over-year rent growth.

Multifamily housing **demand** has been positive with **4,637** ▲ net units absorbed over the past twelve months. This is down **-2,319** ▼ units from the previous year's gain of **6,956** ▲ absorbed units.