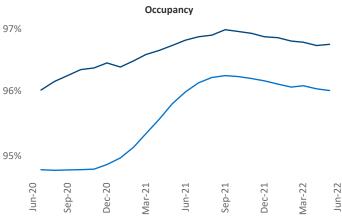

New lease asking **rents** are at \$1,457, up 13.1% ▲ from the previous year placing Richmond - Tidewater at 50th overall in year-over-year rent growth.

Multifamily housing **demand** has been positive with **4,637** ▲ net units absorbed over the past twelve months. This is down **-2,319** ▼ units from the previous year's gain of **6,956** ▲ absorbed units.