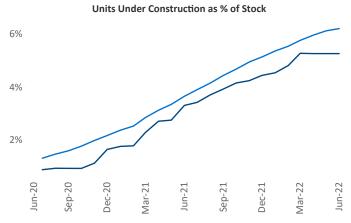

## Contacts

Jeff Adler Vice President Jeff.Adler@yardi.com Liliana Malai Senior PPC Specialist Liliana.Malai@yardi.com Richmond - Tidewater June 2022

**Richmond - Tidewater** is the **20th** largest multifamily market with **234,858** completed units and **54,440** units in development, **12,357** of which have already broken ground.