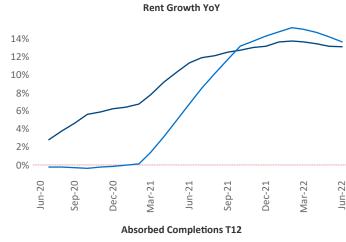

New lease asking **rents** are at \$1,457, up 13.1% ▲ from the previous year placing Richmond - Tidewater at 50th overall in year-over-year rent growth.

Multifamily housing **demand** has been positive with **4,637** ▲ net units absorbed over the past twelve months. This is down **-2,319** ▼ units from the previous year's gain of **6,956** ▲ absorbed units.