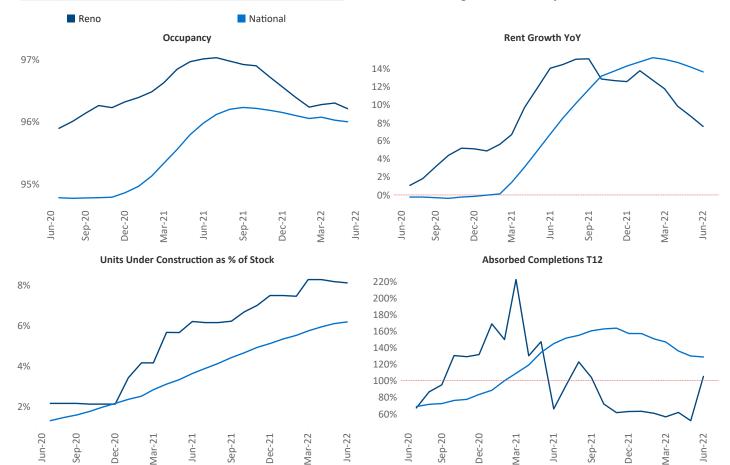

Contacts

Jeff Adler Liliana Malai
Vice President Senior PPC Specialist
Jeff.Adler@yardi.com Liliana.Malai@yardi.com

Reno June 2022

**Reno** is the **81st** largest multifamily market with **44,600** completed units and **11,253** units in development, **3,626** of which have already broken ground.

New lease asking **rents** are at \$1,597, up 7.5% ▲ from the previous year placing Reno at 112th overall in year-over-year rent growth.

Multifamily housing **demand** has been positive with **2,208** ▲ net units absorbed over the past twelve months. This is up **873** ▲ units from the previous year's gain of **1,335** ▲ absorbed units.

**Employment** in Reno has grown by **4.2%** ▲ over the past 12 months, while hourly wages have risen by **7.7%** ▲ YoY to **\$27.39** according to the *Bureau of Labor Statistics*.