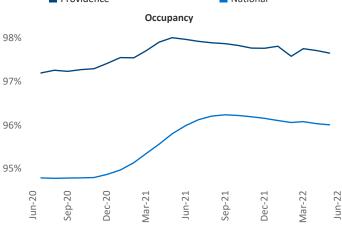

Multifamily housing **demand** has been positive with **1,257** ▲ net units absorbed over the past twelve months. This is up **395** ▲ units from the previous year's gain of **862** ▲ absorbed units.

**Employment** in Providence has grown by **3.4%** ▲ over the past 12 months, while hourly wages have risen by **7.9%** ▲ YoY to \$31.43 according to the *Bureau of Labor Statistics*.