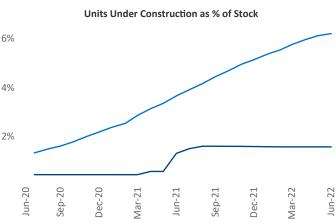

## Providence June 2022

**Providence** is the **70th** largest multifamily market with **54,522** completed units and **11,199** units in development, **856** of which have already broken ground.

New lease asking **rents** are at \$1,825, up 11.6% ▲ from the previous year placing Providence at 65th overall in year-over-year rent growth.