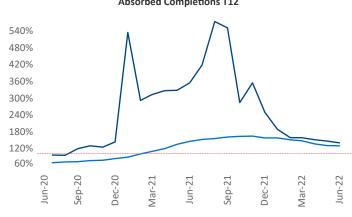

Multifamily housing **demand** has been positive with **1,257** ▲ net units absorbed over the past twelve months. This is up **395** ▲ units from the previous year's gain of **862** ▲ absorbed units.

**Employment** in Providence has grown by **3.4%** ▲ over the past 12 months, while hourly wages have risen by **7.9%** ▲ YoY to \$31.43 according to the *Bureau of Labor Statistics*.