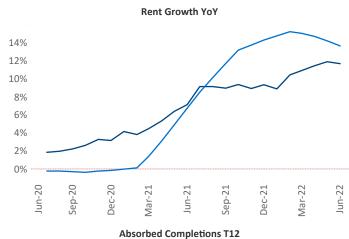

## Providence June 2022

**Providence** is the **70th** largest multifamily market with **54,522** completed units and **11,199** units in development, **856** of which have already broken ground.

New lease asking **rents** are at \$1,825, up 11.6% ▲ from the previous year placing Providence at 65th overall in year-over-year rent growth.

Multifamily housing **demand** has been positive with **1,257** ▲ net units absorbed over the past twelve months. This is up **395** ▲ units from the previous year's gain of **862** ▲ absorbed units.

**Employment** in Providence has grown by **3.4%** ▲ over the past 12 months, while hourly wages have risen by **7.9%** ▲ YoY to \$31.43 according to the *Bureau of Labor Statistics*.