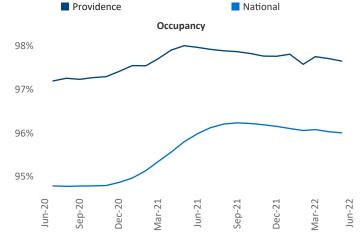

Jun-21

Sep-21

Dec-21

Mar-22

Providence June 2022

Providence is the 70th largest multifamily market with54,522 completed units and 11,199 units in development,856 of which have already broken ground.

New lease asking **rents** are at **\$1,825**, up **11.6%** from the previous year placing Providence at **65th** overall in year-over-year rent growth.

Multifamily housing **demand** has been positive with **1,257**  $\blacktriangle$  net units absorbed over the past twelve months. This is up **395**  $\blacktriangle$  units from the previous year's gain of **862**  $\blacktriangle$  absorbed units.

**Employment** in Providence has grown by **3.4%** ▲ over the past 12 months, while hourly wages have risen by **7.9%** ▲ YoY to **\$31.43** according to the *Bureau of Labor Statistics*.









Jun-22