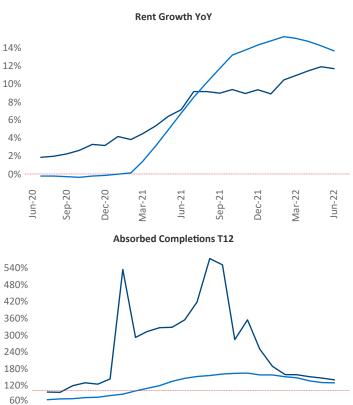

Dec-21

Mar-22

Providence June 2022

Providence is the 70th largest multifamily market with54,522 completed units and 11,199 units in development,856 of which have already broken ground.

New lease asking **rents** are at **\$1,825**, up **11.6%** from the previous year placing Providence at **65th** overall in year-over-year rent growth.

Multifamily housing **demand** has been positive with **1,257**  $\blacktriangle$  net units absorbed over the past twelve months. This is up **395**  $\blacktriangle$  units from the previous year's gain of **862**  $\blacktriangle$  absorbed units.