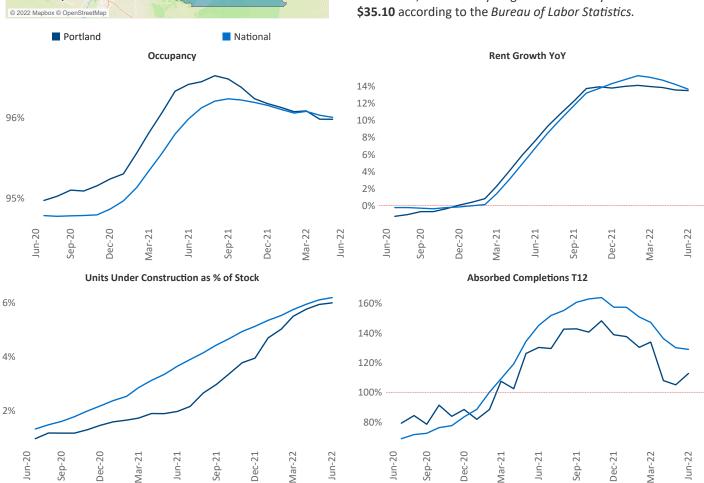

New lease asking **rents** are at \$1,750, up 13.5% ▲ from the previous year placing Portland at 43rd overall in year-over-year rent growth.

Multifamily housing **demand** has been positive with **5,104** ▲ net units absorbed over the past twelve months. This is down **-2,106** ▼ units from the previous year's gain of **7,210** ▲ absorbed units.

**Employment** in Portland has grown by **5.7%** ▲ over the past 12 months, while hourly wages have risen by **7.4%** ▲ YoY to **\$35.10** according to the *Bureau* of Labor Statistics.