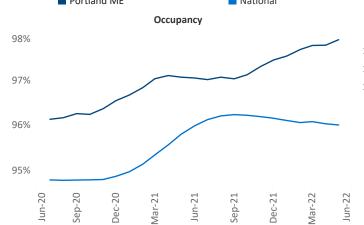

New lease asking **rents** are at **\$1,695**, up **7.2%** from the previous year placing Portland ME at **113th** overall in year-over-year rent growth.

Multifamily housing **demand** has been positive with **948** ▲ net units absorbed over the past twelve months. This is up **823** ▲ units from the previous year's gain of **125** ▲ absorbed units.