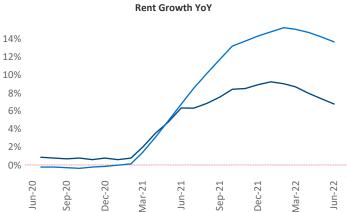

Multifamily housing demand has been positive with **1,331** A net units absorbed over the past twelve months. This is up **197** ▲ units from the previous year's gain of **1,134** ▲ absorbed units.

**Employment** in Pittsburgh has grown by **3.0%** A over the past 12 months, while hourly wages have risen by 5.6% YoY to \$29.53 according to the Bureau of Labor Statistics.