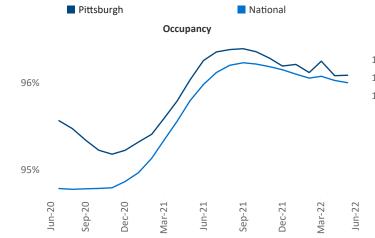

Holli

80

Punxsutawney

Tohnstown

Indiana

Somerse

68

DuBois

Ebensburg

70.76

Cumberland

Pittsburgh June 2022

Pittsburgh is the 48th largest multifamily market with 93,436 completed units and 12,760 units in development, 2,196 of which have already broken ground.

New lease asking **rents** are at **\$1,309**, up **6.7%** from the previous year placing Pittsburgh at 115th overall in year-over-year rent growth.

Multifamily housing demand has been positive with **1,331** A net units absorbed over the past twelve months. This is up **197** ▲ units from the previous year's gain of **1,134** ▲ absorbed units.

**Employment** in Pittsburgh has grown by **3.0%** A over the past 12 months, while hourly wages have risen by 5.6% YoY to \$29.53 according to the Bureau of Labor Statistics.



Units Under Construction as % of Stock









## DISCLAIMER

ALTHOUGH EVERY EFFORT IS MADE TO ENSURE THE ACCURACY, TIMELINESS AND COMPLETENESS OF THE INFORMATION PROVIDED IN THIS PUBLICATION, THE INFORMATION IS PROVIDED "AS IS" AND YARDI MATRIX DOES NOT GUARANTEE, WARRANT, REPRESENT OR UNDERTAKE THAT THE INFORMATION PROVIDED IS CORRECT, ACCURATE, CURRENT OR COMPLETE. YARDI MATRIX IS NOT LIABLE FOR ANY LOSS, CLAIM, OR DEMAND ARISING DIRECTLY OR INDIRECTLY FROM ANY USE OR RELIANCE UPON THE INFORMATION CONTAINED HEREIN.

## **COPYRIGHT NOTICE**

This document, publication and/or presentation (collectively, 'document') is protected by copyright, trademark and other intellectual property laws. Use of this document is subject to the terms and conditions of Yardi Systems, Inc. dba Yardi Matri