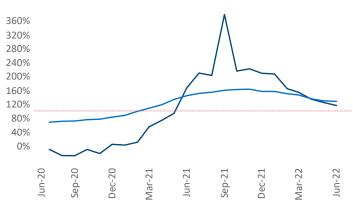

merse

68

DuBois

Ebensburg

70.76

Cumberland

Pittsburgh June 2022

Pittsburgh is the 48th largest multifamily market with 93,436 completed units and 12,760 units in development, 2,196 of which have already broken ground.

New lease asking **rents** are at **\$1,309**, up **6.7%** from the previous year placing Pittsburgh at 115th overall in year-over-year rent growth.

Multifamily housing demand has been positive with **1,331** A net units absorbed over the past twelve months. This is up **197** ▲ units from the previous year's gain of **1,134** ▲ absorbed units.

**Employment** in Pittsburgh has grown by **3.0%** A over the past 12 months, while hourly wages have risen by 5.6% YoY to \$29.53 according to the Bureau of Labor Statistics.



Units Under Construction as % of Stock









## DISCLAIMER

ALTHOUGH EVERY EFFORT IS MADE TO ENSURE THE ACCURACY, TIMELINESS AND COMPLETENESS OF THE INFORMATION PROVIDED IN THIS PUBLICATION, THE INFORMATION IS PROVIDED "AS IS" AND YARDI MATRIX DOES NOT GUARANTEE, WARRANT, REPRESENT OR UNDERTAKE THAT THE INFORMATION PROVIDED IS CORRECT, ACCURATE, CURRENT OR COMPLETE. YARDI MATRIX IS NOT LIABLE FOR ANY LOSS, CLAIM, OR DEMAND ARISING DIRECTLY OR INDIRECTLY FROM ANY USE OR RELIANCE UPON THE INFORMATION CONTAINED HEREIN.

## **COPYRIGHT NOTICE**

This document, publication and/or presentation (collectively, 'document') is protected by copyright, trademark and other intellectual property laws. Use of this document is subject to the terms and conditions of Yardi Systems, Inc. dba Yardi Matrix's Terms of Use <a href="http://www.yardimatrix