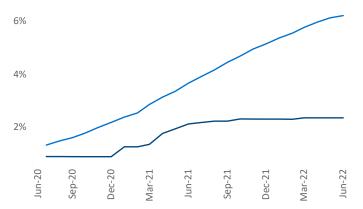

na

Somerse

68

DuBois

Ebensburg

70.76

Cumberland

Pittsburgh June 2022

Pittsburgh is the 48th largest multifamily market with 93,436 completed units and 12,760 units in development, 2,196 of which have already broken ground.

New lease asking **rents** are at **\$1,309**, up **6.7%** from the previous year placing Pittsburgh at 115th overall in year-over-year rent growth.

Multifamily housing demand has been positive with **1,331** A net units absorbed over the past twelve months. This is up **197** ▲ units from the previous year's gain of **1,134** ▲ absorbed units.

**Employment** in Pittsburgh has grown by **3.0%** A over the past 12 months, while hourly wages have risen by 5.6% YoY to \$29.53 according to the Bureau of Labor Statistics.



Units Under Construction as % of Stock









## DISCLAIMER

ALTHOUGH EVERY EFFORT IS MADE TO ENSURE THE ACCURACY, TIMELINESS AND COMPLETENESS OF THE INFORMATION PROVIDED IN THIS PUBLICATION, THE INFORMATION IS PROVIDED "AS IS" AND YARDI MATRIX DOES NOT GUARANTEE, WARRANT, REPRESENT OR UNDERTAKE THAT THE INFORMATION PROVIDED IS CORRECT, ACCURATE, CURRENT OR COMPLETE. YARDI MATRIX IS NOT LIABLE FOR ANY LOSS, CLAIM, OR DEMAND ARISING DIRECTLY OR INDIRECTLY FROM ANY USE OR RELIANCE UPON THE INFORMATION CONTAINED HEREIN.

## **COPYRIGHT NOTICE**

This document, publication and/or presentation (collectively, 'document') is protected by copyright, trademark and other intellectual property laws. Use of this document is subject to the terms and conditions of Yardi Systems, Inc. dba Yardi Matrix's Terms of Use <a href="http://www.yardi