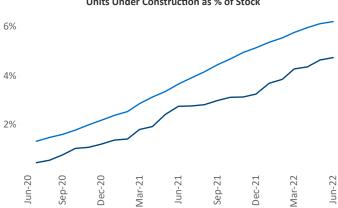

## Jeff Adler Vice President Jeff.Adler@yardi.com

Atlantic City

Jun-22

Ocean City

Liliana Malai Senior PPC Specialist Liliana.Malai@yardi.com

Contacts

Philadelphia June 2022

**Philadelphia** is the **10th** largest multifamily market with **314,527** completed units and **82,743** units in development, **14,891** of which have already broken ground.