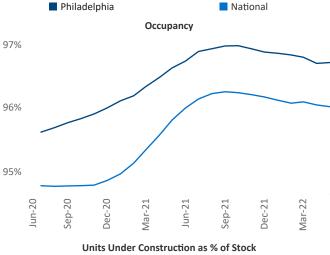

PC Specialist Liliana.Malai@yardi.com

Contacts

Philadelphia June 2022



**Philadelphia** is the **10th** largest multifamily market with **314,527** completed units and **82,743** units in development, **14,891** of which have already broken ground.

New lease asking **rents** are at \$1,695, up 11.4% ▲ from the previous year placing Philadelphia at 72nd overall in year-over-year rent growth.

Multifamily housing **demand** has been positive with **8,640** ▲ net units absorbed over the past twelve months. This is down **-3,044** ▼ units from the previous year's gain of **11,684** ▲ absorbed units.

**Employment** in Philadelphia has grown by **3.8%** ▲ over the past 12 months, while hourly wages have risen by **5.6%** ▲ YoY to **\$31.90** according to the *Bureau of Labor Statistics*.