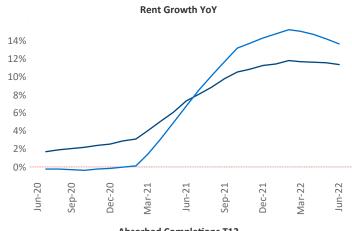

New lease asking **rents** are at \$1,695, up 11.4% ▲ from the previous year placing Philadelphia at 72nd overall in year-over-year rent growth.

Multifamily housing **demand** has been positive with **8,640** ▲ net units absorbed over the past twelve months. This is down **-3,044** ▼ units from the previous year's gain of **11,684** ▲ absorbed units.