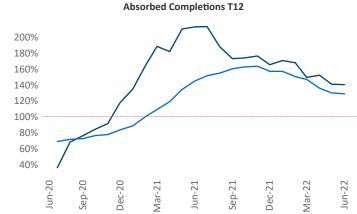

New lease asking **rents** are at \$1,695, up 11.4% ▲ from the previous year placing Philadelphia at 72nd overall in year-over-year rent growth.

Multifamily housing **demand** has been positive with **8,640** ▲ net units absorbed over the past twelve months. This is down **-3,044** ▼ units from the previous year's gain of **11,684** ▲ absorbed units.