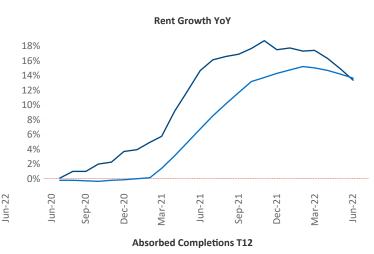

New lease asking **rents** are at \$1,550, up 13.4% ▲ from the previous year placing Pensacola at 45th overall in year-over-year rent growth.

Multifamily housing **demand** has been positive with **2,876** ▲ net units absorbed over the past twelve months. This is up **609** ▲ units from the previous year's gain of **2,267** ▲ absorbed units.