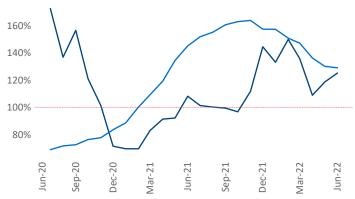

New lease asking **rents** are at \$1,550, up 13.4% ▲ from the previous year placing Pensacola at 45th overall in year-over-year rent growth.

Multifamily housing **demand** has been positive with **2,876** ▲ net units absorbed over the past twelve months. This is up **609** ▲ units from the previous year's gain of **2,267** ▲ absorbed units.