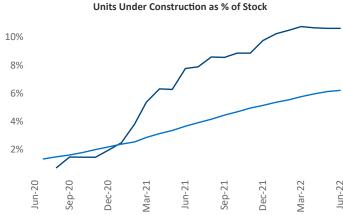

## Contacts

Jeff Adler

Vice President

Liliana Malai Senior PPC Specialist Liliana.Malai@yardi.com Pensacola June 2022

**Pensacola** is the **87th** largest multifamily market with **38,344** completed units and **20,661** units in development, **4,071** of which have already broken ground.