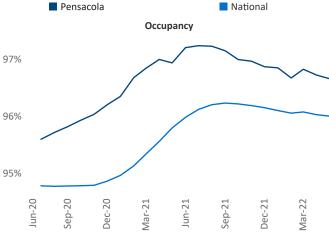

esident

Liliana Malai Senior PPC Specialist Liliana.Malai@yardi.com Pensacola June 2022

**Pensacola** is the **87th** largest multifamily market with **38,344** completed units and **20,661** units in development, **4,071** of which have already broken ground.

New lease asking **rents** are at \$1,550, up 13.4% ▲ from the previous year placing Pensacola at 45th overall in year-over-year rent growth.

Multifamily housing **demand** has been positive with **2,876** ▲ net units absorbed over the past twelve months. This is up **609** ▲ units from the previous year's gain of **2,267** ▲ absorbed units.

**Employment** in Pensacola has grown by **3.4%** ▲ over the past 12 months, while hourly wages have risen by **6.1%** ▲ YoY to **\$27.41** according to the *Bureau of Labor Statistics*.











## **DISCLAIMER**

ALTHOUGH EVERY EFFORT IS MADE TO ENSURE THE ACCURACY, TIMELINESS AND COMPLETENESS OF THE INFORMATION PROVIDED IN THIS PUBLICATION, THE INFORMATION IS PROVIDED "AS IS" AND YARDI MATRIX DOES NOT GUARANTEE, WARRANT, REPRESENT OR UNDERTAKE THAT THE INFORMATION PROVIDED IS CORRECT, ACCURATE, CURRENT OR COMPLETE. YARDI MATRIX IS NOT LIABLE FOR ANY LOSS, CLAIM, OR DEMAND ARISING DIRECTLY OR INDIRECTLY FROM ANY USE OR RELIANCE UPON THE INFORMATION CONTAINED HEREIN.

## **COPYRIGHT NOTICE**

This document, publication and/or presentation (collectively, 'document') is protected by copyright, trademark and other intellectual property laws. Use of this document is subject to the terms and conditions of Yardi Systems, Inc. dba Yardi Matrix's Terms of Use <a href="http://www.y