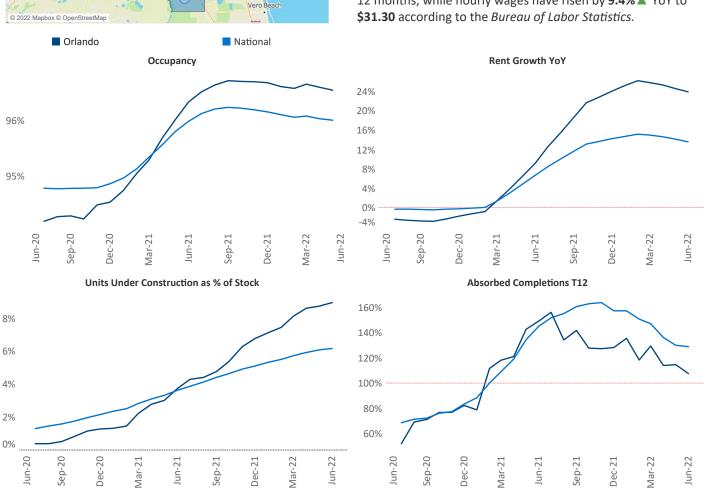

**Orlando** is the **16th** largest multifamily market with **247,777** completed units and **129,361** units in development, **22,292** of which have already broken ground.

New lease asking **rents** are at \$1,847, up 24% ▲ from the previous year placing Orlando at 2nd overall in year-over-year rent growth.

Multifamily housing **demand** has been positive with **12,545** ▲ net units absorbed over the past twelve months. This is down **-248** ▼ units from the previous year's gain of **12,793** ▲ absorbed units.

**Employment** in Orlando has grown by **6.0%** ▲ over the past 12 months, while hourly wages have risen by **9.4%** ▲ YoY to \$31.30 according to the *Bureau of Labor Statistics* 