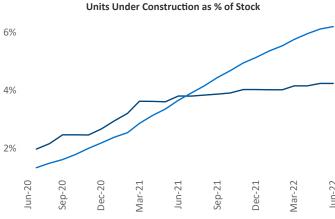

Jeff Adler Vice President Jeff.Adler@yardi.com Liliana Malai Senior PPC Specialist Liliana.Malai@yardi.com

Contacts

Jun-22

Orange County
June 2022

**Orange County** is the **24th** largest multifamily market with **211,151** completed units and **39,207** units in development, **8,947** of which have already broken ground.