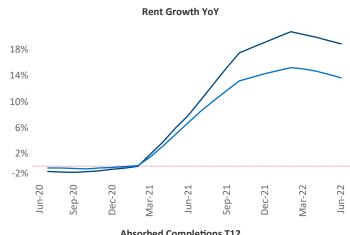

New lease asking **rents** are at \$2,706, up 18.8% ▲ from the previous year placing Orange County at 8th overall in year-over-year rent growth.

Multifamily housing **demand** has been positive with **2,092** ▲ net units absorbed over the past twelve months. This is down **-3,372** ▼ units from the previous year's gain of **5,464** ▲ absorbed units.