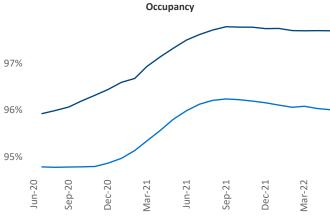

New lease asking **rents** are at \$2,706, up 18.8% ▲ from the previous year placing Orange County at 8th overall in year-over-year rent growth.

Multifamily housing **demand** has been positive with **2,092** ▲ net units absorbed over the past twelve months. This is down **-3,372** ▼ units from the previous year's gain of **5,464** ▲ absorbed units.