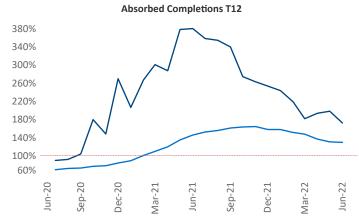

New lease asking **rents** are at \$2,706, up 18.8% ▲ from the previous year placing Orange County at 8th overall in year-over-year rent growth.

Multifamily housing **demand** has been positive with **2,092** ▲ net units absorbed over the past twelve months. This is down **-3,372** ▼ units from the previous year's gain of **5,464** ▲ absorbed units.