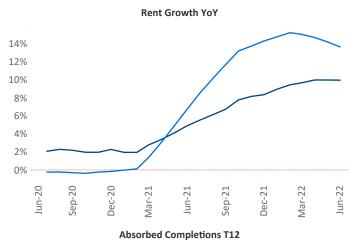

New lease asking **rents** are at \$1,125, up 10% ▲ from the previous year placing Omaha at 86th overall in year-over-year rent growth.

Multifamily housing **demand** has been positive with **2,144** ▲ net units absorbed over the past twelve months. This is down **-1,011** ▼ units from the previous year's gain of **3,155** ▲ absorbed units.