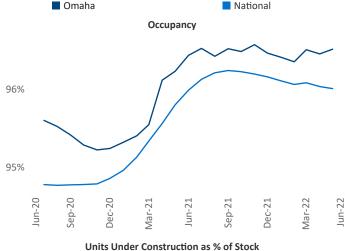

New lease asking **rents** are at \$1,125, up 10% ▲ from the previous year placing Omaha at 86th overall in year-over-year rent growth.

Multifamily housing **demand** has been positive with **2,144** ▲ net units absorbed over the past twelve months. This is down **-1,011** ▼ units from the previous year's gain of **3,155** ▲ absorbed units.