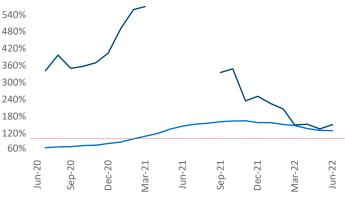

Rent Growth YoY

14%

12%

10%

8%

6%

4%

2%

OW

Dec--27

Pec--27

Nat--27

Nat--

Absorbed Completions T12