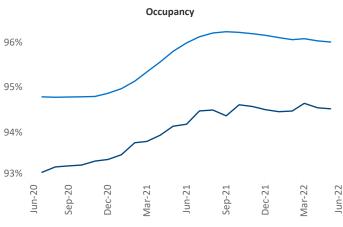

New lease asking **rents** are at **\$949**, up **11.6%** ▲ from the previous year placing Oklahoma City at **67th** overall in year-over-year rent growth.

Multifamily housing **demand** has been positive with **2,472** ▲ net units absorbed over the past twelve months. This is up **583** ▲ units from the previous year's gain of **1,889** ▲ absorbed units.