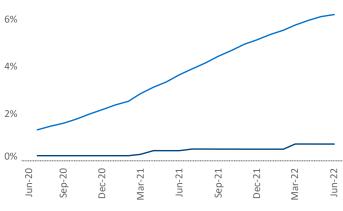

**Employment** in Oklahoma City has grown by **3.3%** ▲ over the past 12 months, while hourly wages have risen by **10.3%** ▲ YoY to **\$24.63** according to the *Bureau of Labor Statistics*.

Units Under Construction as % of Stock