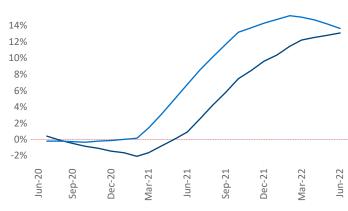

New lease asking **rents** are at \$2,287, up 13.1% ▲ from the previous year placing Northern New Jersey at 51st overall in year-over-year rent growth.

Multifamily housing **demand** has been positive with **13,352** ▲ net units absorbed over the past twelve months. This is up **5,688** ▲ units from the previous year's gain of **7,664** ▲ absorbed units.

Rent Growth YoY

**Absorbed Completions T12** 