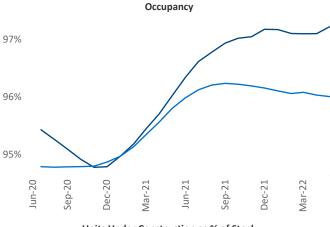

**Employment** in Northern New Jersey has grown by **5.3%** ▲ over the past 12 months, while hourly wages have risen by **3.0%** ▲ YoY to **\$34.87** according to the *Bureau of Labor Statistics*.

Units Under Construction as % of Stock