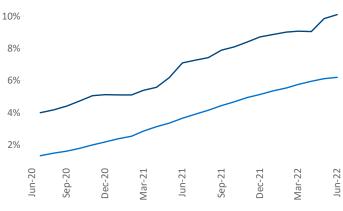

New lease asking **rents** are at \$2,287, up 13.1% ▲ from the previous year placing Northern New Jersey at 51st overall in year-over-year rent growth.

Multifamily housing **demand** has been positive with **13,352** ▲ net units absorbed over the past twelve months. This is up **5,688** ▲ units from the previous year's gain of **7,664** ▲ absorbed units.