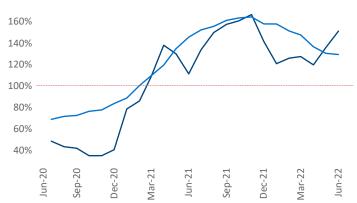

**Employment** in Northern New Jersey has grown by **5.3%** ▲ over the past 12 months, while hourly wages have risen by **3.0%** ▲ YoY to **\$34.87** according to the *Bureau of Labor Statistics*.

Units Under Construction as % of Stock

Rent Growth YoY

**Absorbed Completions T12** 