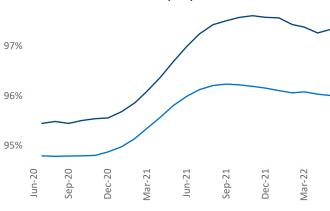

**Employment** in North Central Florida has grown by **2.8%** ▲ over the past 12 months, while hourly wages have risen by **2.9%** ▲ YoY to **\$25.55** according to the *Bureau of Labor Statistics*.

Units Under Construction as % of Stock