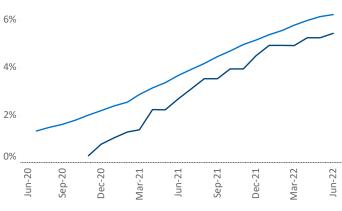

Central Florida** is the **62nd** largest multifamily market with **65,575** completed units and **23,218** units in development, **3,551** of which have already broken ground.

New lease asking **rents** are at **\$1,529**, up **16.5%** ▲ from the previous year placing North Central Florida at **24th** overall in year-over-year rent growth.

Multifamily housing **demand** has been positive with **1,903** ▲ net units absorbed over the past twelve months. This is down **-1,021** ▼ units from the previous year's gain of **2,924** ▲ absorbed units.

**Employment** in North Central Florida has grown by **2.8%** ▲ over the past 12 months, while hourly wages have risen by **2.9%** ▲ YoY to **\$25.55** according to the *Bureau of Labor Statistics*.







Units Under Construction as % of Stock



Rent Growth YoY

16%
14%
12%
10%
8%
6%
4%
2%
0%

Mai-72
Trun-71
Trun-72
Trun-7



## **DISCLAIMER**

ALTHOUGH EVERY EFFORT IS MADE TO ENSURE THE ACCURACY, TIMELINESS AND COMPLETENESS OF THE INFORMATION PROVIDED IN THIS PUBLICATION, THE INFORMATION IS PROVIDED "AS IS" AND YARDI MATRIX DOES NOT GUARANTEE, WARRANT, REPRESENT OR UNDERTAKE THAT THE INFORMATION PROVIDED IS CORRECT, ACCURATE, CURRENT OR COMPLETE. YARDI MATRIX IS NOT LIABLE FOR ANY LOSS, CLAIM, OR DEMAND ARISING DIRECTLY OR INDIRECTLY FROM ANY USE OR RELIANCE UPON THE INFORMATION CONTAINED HEREIN.

## **COPYRIGHT NOTICE**

This document, publication and/or presentation (collectively, 'document') is protected by copyright, trademark and other intellectual property laws. Use of this document is subject to the terms and conditions