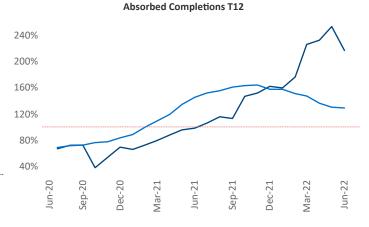

New lease asking **rents** are at **\$1,529**, up **16.5%** ▲ from the previous year placing North Central Florida at **24th** overall in year-over-year rent growth.

Multifamily housing **demand** has been positive with **1,903** ▲ net units absorbed over the past twelve months. This is down **-1,021** ▼ units from the previous year's gain of **2,924** ▲ absorbed units.