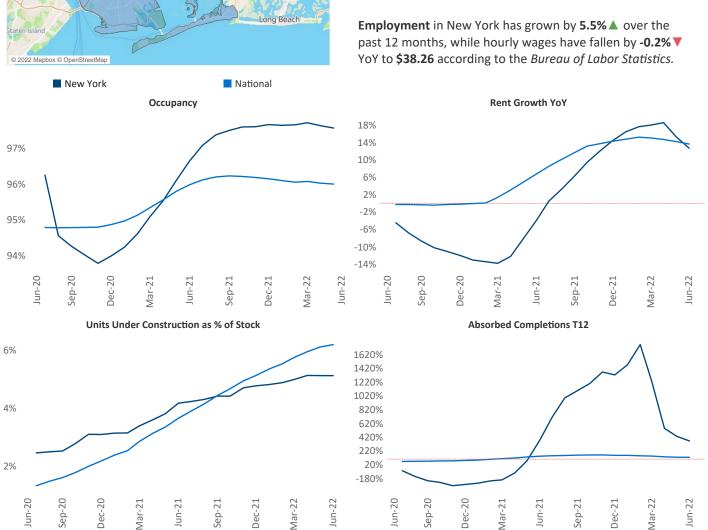

Liliana Malai Senior PPC Specialist Liliana.Malai@yardi.com New York June 2022

**New York** is the **3rd** largest multifamily market with **582,029** completed units and **120,303** units in development, **29,849** of which have already broken ground.

New lease asking **rents** are at \$4,100, up 12.6% ▲ from the previous year placing New York at 55th overall in year-over-year rent growth.

Multifamily housing **demand** has been positive with **11,600** ▲ net units absorbed over the past twelve months. This is up **3,022** ▲ units from the previous year's gain of **8,578** ▲ absorbed units.