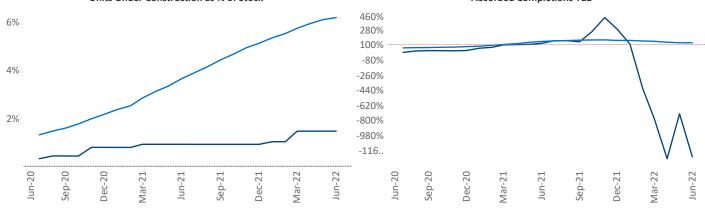

## Contacts

Jeff Adler Liliana Malai
Vice President Senior PPC Specialist
Jeff.Adler@yardi.com Liliana.Malai@yardi.com

New Orleans
June 2022

**New Orleans** is the **65th** largest multifamily market with **61,562** completed units and **7,022** units in development, **909** of which have already broken ground.

New lease asking **rents** are at \$1,210, up 11.6% ▲ from the previous year placing New Orleans at 64th overall in year-over-year rent growth.

Multifamily housing **demand** has been negative with -935 ▼ net units absorbed over the past twelve months. This is down -2,918 ▼ units from the previous year's gain of 1,983 ▲ absorbed units.