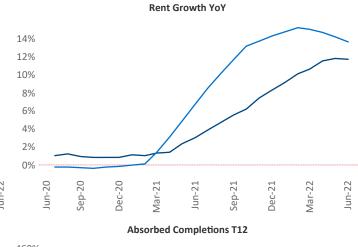

New lease asking **rents** are at \$1,210, up 11.6% ▲ from the previous year placing New Orleans at 64th overall in year-over-year rent growth.

Multifamily housing **demand** has been negative with -935 ▼ net units absorbed over the past twelve months. This is down -2,918 ▼ units from the previous year's gain of 1,983 ▲ absorbed units.