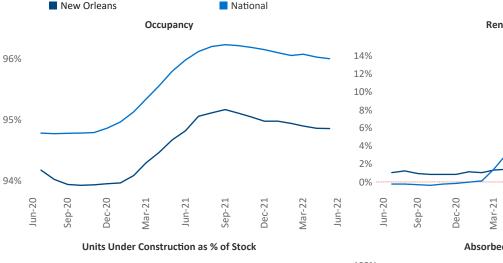

New lease asking **rents** are at \$1,210, up 11.6% ▲ from the previous year placing New Orleans at 64th overall in year-over-year rent growth.

Multifamily housing **demand** has been negative with -935 ▼ net units absorbed over the past twelve months. This is down -2,918 ▼ units from the previous year's gain of 1,983 ▲ absorbed units.

**Employment** in New Orleans has grown by **1.1%** ▲ over the past 12 months, while hourly wages have risen by **1.3%** ▲ YoY to **\$25.46** according to the *Bureau of Labor Statistics*.