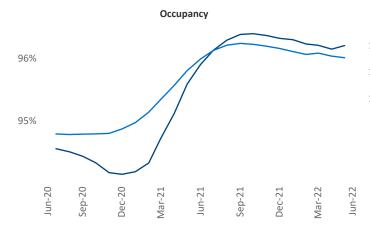

New lease asking **rents** are at **\$1,665**, up **18.1%** from the previous year placing Nashville at **15th** overall in year-over-year rent growth.

Multifamily housing **demand** has been positive with **6,669**  $\blacktriangle$  net units absorbed over the past twelve months. This is up **174**  $\blacktriangle$  units from the previous year's gain of **6,495**  $\blacktriangle$  absorbed units.