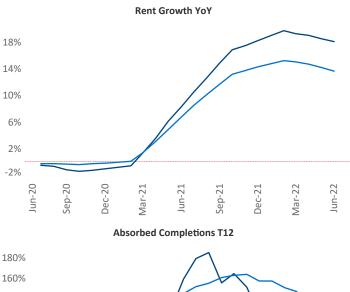

New lease asking **rents** are at **\$1,665**, up **18.1%** from the previous year placing Nashville at **15th** overall in year-over-year rent growth.

Multifamily housing **demand** has been positive with **6,669**  $\blacktriangle$  net units absorbed over the past twelve months. This is up **174**  $\blacktriangle$  units from the previous year's gain of **6,495**  $\blacktriangle$  absorbed units.