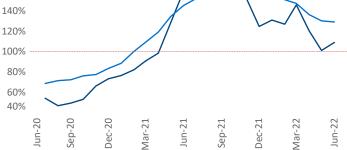

New lease asking **rents** are at **\$1,665**, up **18.1%** from the previous year placing Nashville at **15th** overall in year-over-year rent growth.

Multifamily housing **demand** has been positive with **6,669**  $\blacktriangle$  net units absorbed over the past twelve months. This is up **174**  $\blacktriangle$  units from the previous year's gain of **6,495**  $\blacktriangle$  absorbed units.