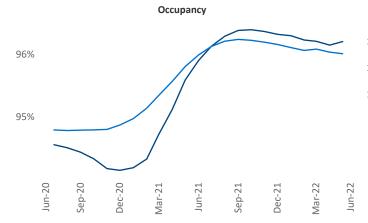

om</u>

Nashville June 2022

**Nashville** is the **35th** largest multifamily market with **150,491** completed units and **86,480** units in development, **20,563** of which have already broken ground.

New lease asking **rents** are at **\$1,665**, up **18.1%** from the previous year placing Nashville at **15th** overall in year-over-year rent growth.

Multifamily housing **demand** has been positive with **6,669**  $\blacktriangle$  net units absorbed over the past twelve months. This is up **174**  $\blacktriangle$  units from the previous year's gain of **6,495**  $\blacktriangle$  absorbed units.

**Employment** in Nashville has grown by **6.4%** ▲ over the past 12 months, while hourly wages have risen by **6.4%** ▲ YoY to **\$31.41** according to the *Bureau of Labor Statistics*.