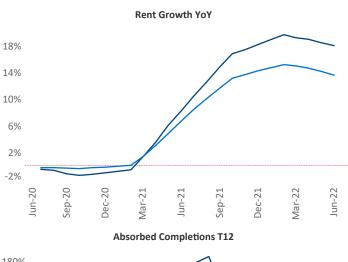

New lease asking **rents** are at **\$1,665**, up **18.1%** from the previous year placing Nashville at **15th** overall in year-over-year rent growth.

Multifamily housing **demand** has been positive with **6,669**  $\blacktriangle$  net units absorbed over the past twelve months. This is up **174**  $\blacktriangle$  units from the previous year's gain of **6,495**  $\blacktriangle$  absorbed units.