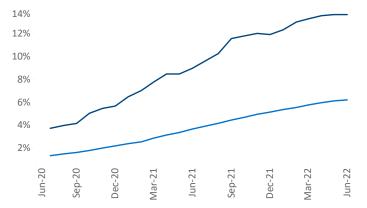

New lease asking **rents** are at **\$1,665**, up **18.1%** from the previous year placing Nashville at **15th** overall in year-over-year rent growth.

Multifamily housing **demand** has been positive with **6,669**  $\blacktriangle$  net units absorbed over the past twelve months. This is up **174**  $\blacktriangle$  units from the previous year's gain of **6,495**  $\blacktriangle$  absorbed units.