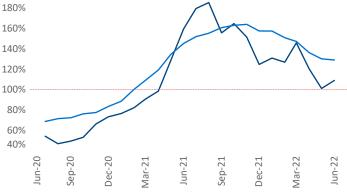

New lease asking **rents** are at **\$1,665**, up **18.1%** from the previous year placing Nashville at **15th** overall in year-over-year rent growth.

Multifamily housing **demand** has been positive with **6,669**  $\blacktriangle$  net units absorbed over the past twelve months. This is up **174**  $\blacktriangle$  units from the previous year's gain of **6,495**  $\blacktriangle$  absorbed units.