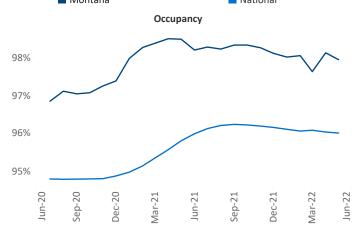

New lease asking **rents** are at **\$1,459**, up **16.3%** ▲ from the previous year placing Montana at **25th** overall in year-over-year rent growth.

Multifamily housing **demand** has been positive with **75** ▲ net units absorbed over the past twelve months. This is down -**782** ▼ units from the previous year's gain of **857** ▲ absorbed units.