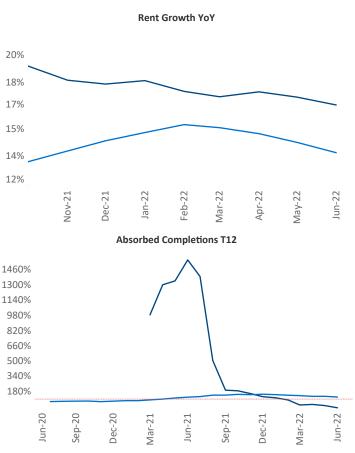

New lease asking **rents** are at **\$1,459**, up **16.3%** ▲ from the previous year placing Montana at **25th** overall in year-over-year rent growth.

Multifamily housing **demand** has been positive with **75** ▲ net units absorbed over the past twelve months. This is down -**782** ▼ units from the previous year's gain of **857** ▲ absorbed units.