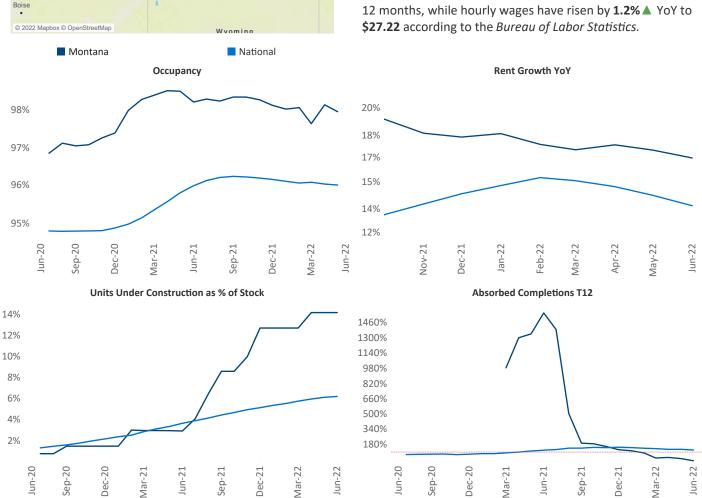

## Contacts

Jeff Adler Vice President Jeff.Adler@yardi.com

Liliana Malai Senior PPC Specialist Liliana.Malai@yardi.com

Montana June 2022

New lease asking **rents** are at \$1,459, up 16.3% ▲ from the previous year placing Montana at 25th overall in year-over-year rent growth.

Multifamily housing demand has been positive with 75 \( \) net units absorbed over the past twelve months. This is down -782 ▼ units from the previous year's gain of 857 ▲ absorbed units.

**Employment** in Montana has grown by 3.2% ▲ over the past