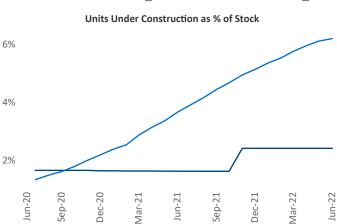

## Contacts

Jeff Adler Vice President Jeff.Adler@yardi.com Liliana Malai Senior PPC Specialist Liliana.Malai@yardi.com Mobile June 2022

**Mobile** is the **94th** largest multifamily market with **34,013** completed units and **3,523** units in development, **819** of which have already broken ground.