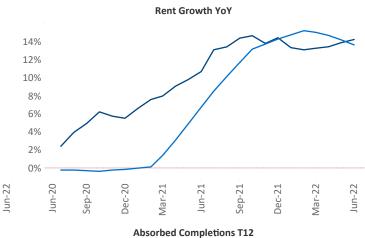

New lease asking **rents** are at \$1,170, up 14.3% ▲ from the previous year placing Mobile at 38th overall in year-over-year rent growth.

Multifamily housing **demand** has been positive with **292** ▲ net units absorbed over the past twelve months. This is down **-1,120** ▼ units from the previous year's gain of **1,412** ▲ absorbed units.