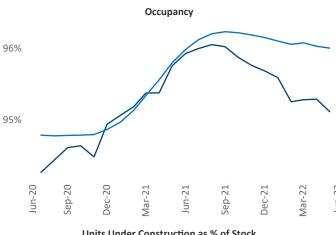

New lease asking **rents** are at \$1,170, up 14.3% ▲ from the previous year placing Mobile at 38th overall in year-over-year rent growth.

Multifamily housing **demand** has been positive with **292** ▲ net units absorbed over the past twelve months. This is down **-1,120** ▼ units from the previous year's gain of **1,412** ▲ absorbed units.