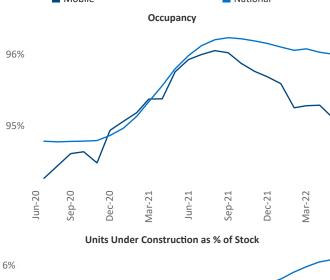

Jeff Adler Vice President Jeff.Adler@yardi.com



Contacts

## Mobile June 2022

**Mobile** is the **94th** largest multifamily market with **34,013** completed units and **3,523** units in development, **819** of which have already broken ground.

New lease asking **rents** are at \$1,170, up 14.3% ▲ from the previous year placing Mobile at 38th overall in year-over-year rent growth.

Multifamily housing **demand** has been positive with **292** ▲ net units absorbed over the past twelve months. This is down **-1,120** ▼ units from the previous year's gain of **1,412** ▲ absorbed units.

**Employment** over the past 12 months, while hourly wages have risen by **3.2%** ▲ YoY to **\$26.96** according to the *Bureau* of Labor Statistics.