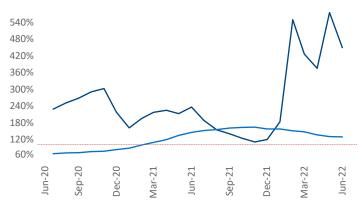

Multifamily housing **demand** has been positive with **292** ▲ net units absorbed over the past twelve months. This is down **-1,120** ▼ units from the previous year's gain of **1,412** ▲ absorbed units.