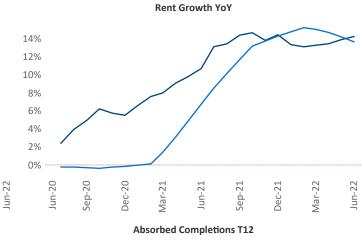

## Mobile June 2022

**Mobile** is the **94th** largest multifamily market with **34,013** completed units and **3,523** units in development, **819** of which have already broken ground.

New lease asking **rents** are at \$1,170, up 14.3% ▲ from the previous year placing Mobile at 38th overall in year-over-year rent growth.