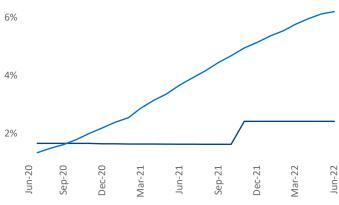

## Mobile June 2022

**Mobile** is the **94th** largest multifamily market with **34,013** completed units and **3,523** units in development, **819** of which have already broken ground.

New lease asking **rents** are at \$1,170, up 14.3% ▲ from the previous year placing Mobile at 38th overall in year-over-year rent growth.