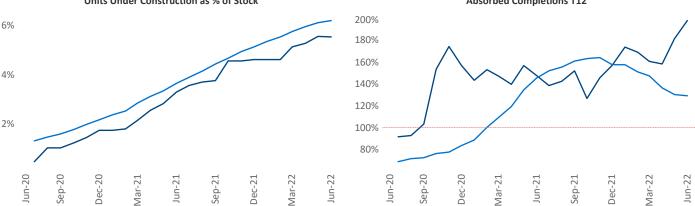

New lease asking rents are at \$1,353, up 10% ▲ from the previous year placing Milwaukee at 85th overall in year-over-year rent growth.

**2,985** ▲ net units absorbed over the past twelve months. This is up 816 ▲ units from the previous year's gain of

**Employment** in Milwaukee has grown by **1.7%** ▲ over the past 12 months, while hourly wages have fallen by -3.8% ▼