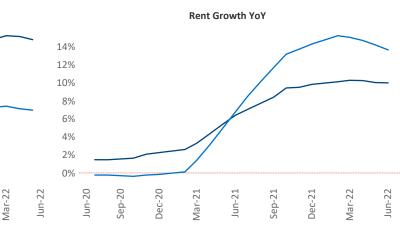

New lease asking **rents** are at **\$1,353**, up **10%** ▲ from the previous year placing Milwaukee at **85th** overall in year-over-year rent growth.

Multifamily housing **demand** has been positive with **2,985** ▲ net units absorbed over the past twelve months. This is up **816** ▲ units from the previous year's gain of **2,169** ▲ absorbed units.