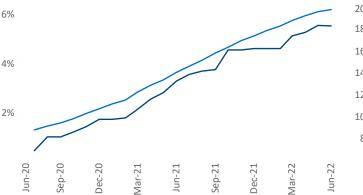

Jeff Adler Vice President Jeff.Adler@yardi.com

Occupancy

97%

96%

95%

Jun-20

Sep-20

Dec-20

**Employment** in Milwaukee has grown by **1.7%** ▲ over the past 12 months, while hourly wages have fallen by -**3.8%** ▼ YoY to **\$29.61** according to the *Bureau of Labor Statistics*.

Jun-21

Sep-21