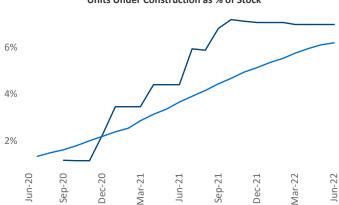

## Midland - Odessa June 2022

Midland - Odessa is the 105th largest multifamily market with 27,024 completed units and 4,104 units in development, 1,889 of which have already broken ground.

New lease asking **rents** are at \$1,125, up 11.5% ▲ from the previous year placing Midland - Odessa at 69th overall in year-over-year rent growth.