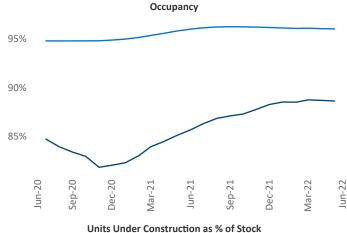

Multifamily housing **demand** has been positive with **2,137** ▲ net units absorbed over the past twelve months. This is up **1,377** ▲ units from the previous year's gain of **760** ▲ absorbed units.