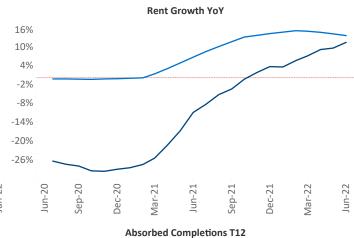

## Midland - Odessa June 2022

Midland - Odessa is the 105th largest multifamily market with 27,024 completed units and 4,104 units in development, 1,889 of which have already broken ground.

New lease asking **rents** are at \$1,125, up 11.5% ▲ from the previous year placing Midland - Odessa at 69th overall in year-over-year rent growth.

Multifamily housing **demand** has been positive with **2,137** ▲ net units absorbed over the past twelve months. This is up **1,377** ▲ units from the previous year's gain of **760** ▲ absorbed units.