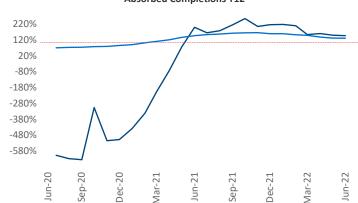

Multifamily housing **demand** has been positive with **2,137** ▲ net units absorbed over the past twelve months. This is up **1,377** ▲ units from the previous year's gain of **760** ▲ absorbed units.