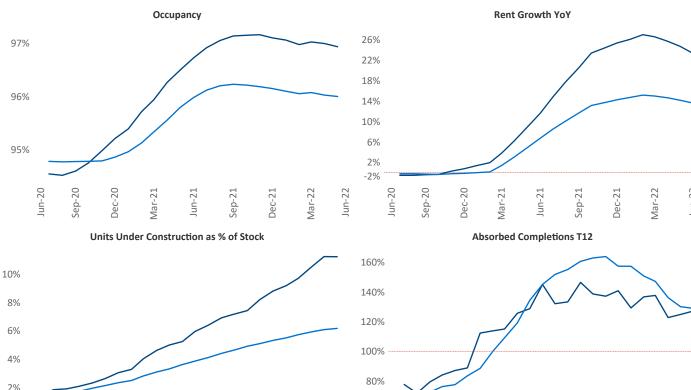

## Miami Metro June 2022

Miami Metro is the 9th largest multifamily market with 335,307 completed units and 260,741 units in development, 37,721 of which have already broken ground.

New lease asking **rents** are at \$2,340, up 23.3% ▲ from the previous year placing Miami Metro at 3rd overall in year-over-year rent growth.

Multifamily housing **demand** has been positive with **16,780** ▲ net units absorbed over the past twelve months. This is down **-1,403** ▼ units from the previous year's gain of **18,183** ▲ absorbed units.

**Employment** in Miami Metro has grown by **3.7%** ▲ over the past 12 months, while hourly wages have risen by **7.1%** ▲ YoY to **\$31.18** according to the *Bureau of Labor Statistics*.

Jun-22

Mar-22