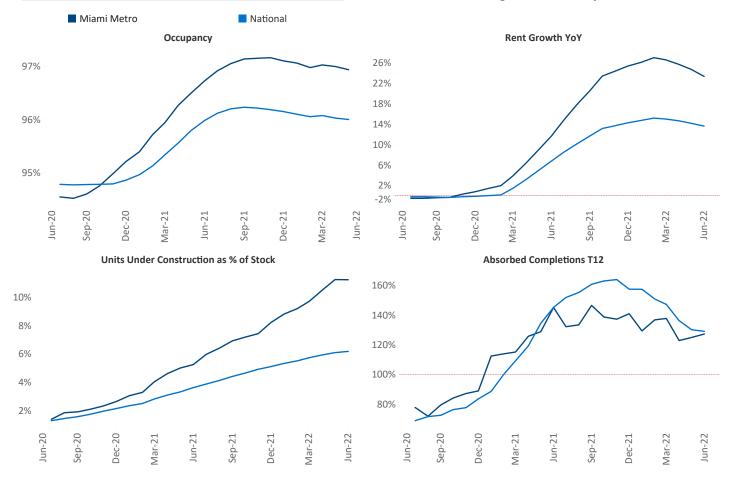

Homestead

Everglades
National Park

© 2022 Mapbox © OpenStreetMap

**Miami Metro** is the **9th** largest multifamily market with **335,307** completed units and **260,741** units in development, **37,721** of which have already broken ground.

New lease asking **rents** are at \$2,340, up 23.3% ▲ from the previous year placing Miami Metro at 3rd overall in year-over-year rent growth.

Multifamily housing **demand** has been positive with **16,780** ▲ net units absorbed over the past twelve months. This is down **-1,403** ▼ units from the previous year's gain of **18,183** ▲ absorbed units.