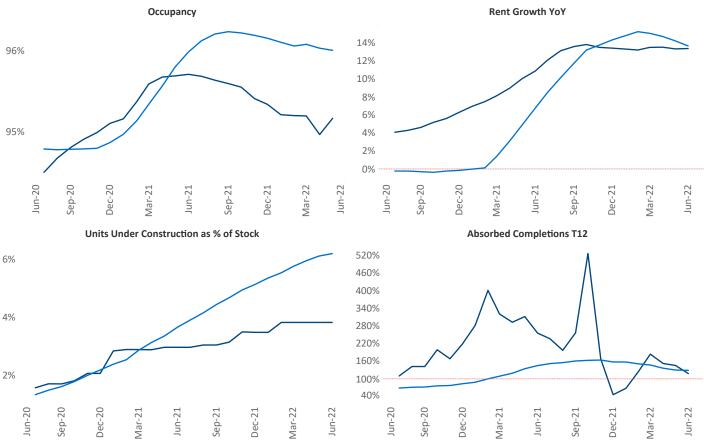

New lease asking **rents** are at \$1,145, up 13.4% ▲ from the previous year placing Memphis at 46th overall in year-over-year rent growth.

Multifamily housing **demand** has been positive with **989** ▲ net units absorbed over the past twelve months. This is down **-788** ▼ units from the previous year's gain of **1,777** ▲ absorbed units.

**Employment** in Memphis has grown by **3.2%** ▲ over the past 12 months, while hourly wages have risen by **5.0%** ▲ YoY to **\$27.30** according to the *Bureau of Labor Statistics*.