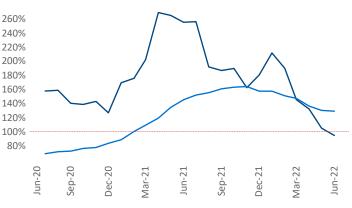

New lease asking **rents** are at **\$932**, up **10.6%** ▲ from the previous year placing McAllen at **80th** overall in year-over-year rent growth.

Multifamily housing **demand** has been positive with **368** ▲ net units absorbed over the past twelve months. This is down **-265** ▼ units from the previous year's gain of **633** ▲ absorbed units.