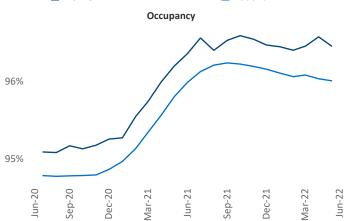

New lease asking **rents** are at **\$932**, up **10.6%** ▲ from the previous year placing McAllen at **80th** overall in year-over-year rent growth.

Multifamily housing **demand** has been positive with **368** ▲ net units absorbed over the past twelve months. This is down **-265** ▼ units from the previous year's gain of **633** ▲ absorbed units.