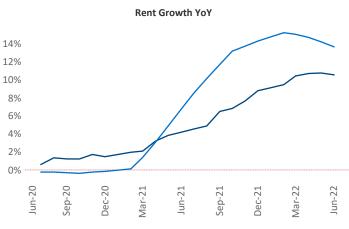

New lease asking **rents** are at **\$932**, up **10.6%** ▲ from the previous year placing McAllen at **80th** overall in year-over-year rent growth.

Multifamily housing **demand** has been positive with **368** ▲ net units absorbed over the past twelve months. This is down **-265** ▼ units from the previous year's gain of **633** ▲ absorbed units.