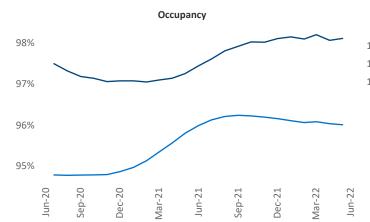

New lease asking **rents** are at **\$1,399**, up **8.5%** from the previous year placing Madison at **108th** overall in year-over-year rent growth.

Multifamily housing **demand** has been positive with **2,700** ▲ net units absorbed over the past twelve months. This is up **1,255** ▲ units from the previous year's gain of **1,445** ▲ absorbed units.