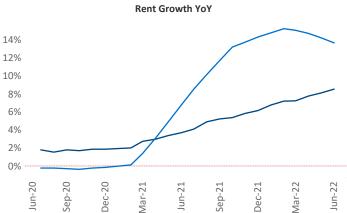

New lease asking **rents** are at **\$1,399**, up **8.5%** from the previous year placing Madison at **108th** overall in year-over-year rent growth.

Multifamily housing **demand** has been positive with **2,700** ▲ net units absorbed over the past twelve months. This is up **1,255** ▲ units from the previous year's gain of **1,445** ▲ absorbed units.