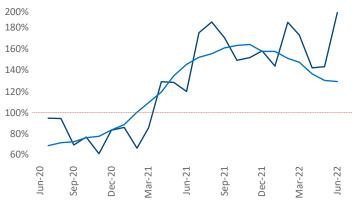

New lease asking **rents** are at **\$1,399**, up **8.5%** from the previous year placing Madison at **108th** overall in year-over-year rent growth.

Multifamily housing **demand** has been positive with **2,700** ▲ net units absorbed over the past twelve months. This is up **1,255** ▲ units from the previous year's gain of **1,445** ▲ absorbed units.