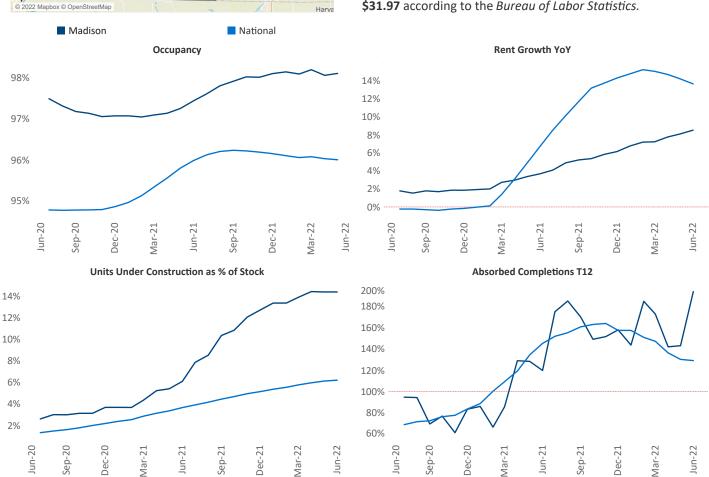

Madison

Liliana Malai Senior PPC Specialist Liliana.Malai@yardi.com Madison
June 2022

Madison is the 72nd largest multifamily market with 52,035 completed units and 22,338 units in development, 7,489 of which have already broken ground.

New lease asking **rents** are at \$1,399, up 8.5% ▲ from the previous year placing Madison at 108th overall in year-over-year rent growth.

Multifamily housing **demand** has been positive with **2,700** ▲ net units absorbed over the past twelve months. This is up **1,255** ▲ units from the previous year's gain of **1,445** ▲ absorbed units.

**Employment** in Madison has grown by **1.4%** ▲ over the past 12 months, while hourly wages have risen by **2.7%** ▲ YoY to **\$31.97** according to the *Bureau of Labor Statistics*.