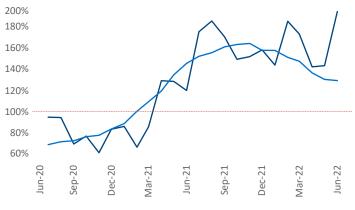

New lease asking **rents** are at **\$1,399**, up **8.5%** from the previous year placing Madison at **108th** overall in year-over-year rent growth.

Multifamily housing **demand** has been positive with **2,700** ▲ net units absorbed over the past twelve months. This is up **1,255** ▲ units from the previous year's gain of **1,445** ▲ absorbed units.