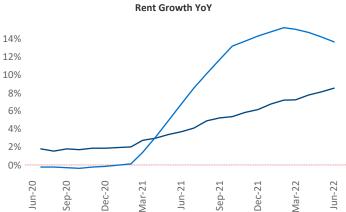

New lease asking **rents** are at **\$1,399**, up **8.5%** from the previous year placing Madison at **108th** overall in year-over-year rent growth.

Multifamily housing **demand** has been positive with **2,700** ▲ net units absorbed over the past twelve months. This is up **1,255** ▲ units from the previous year's gain of **1,445** ▲ absorbed units.