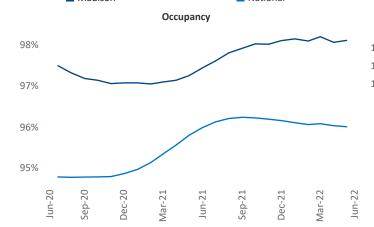

r@yardi.com



Contacts Liliana Malai

Senior PPC Specialist

Liliana.Malai@yardi.com

Madison June 2022

Madison is the 72nd largest multifamily market with 52,035 completed units and 22,338 units in development, 7,489 of which have already broken ground.

New lease asking **rents** are at **\$1,399**, up **8.5%** from the previous year placing Madison at **108th** overall in year-over-year rent growth.

Multifamily housing **demand** has been positive with **2,700** ▲ net units absorbed over the past twelve months. This is up **1,255** ▲ units from the previous year's gain of **1,445** ▲ absorbed units.

**Employment** in Madison has grown by **1.4%** ▲ over the past 12 months, while hourly wages have risen by **2.7%** ▲ YoY to **\$31.97** according to the *Bureau of Labor Statistics*.