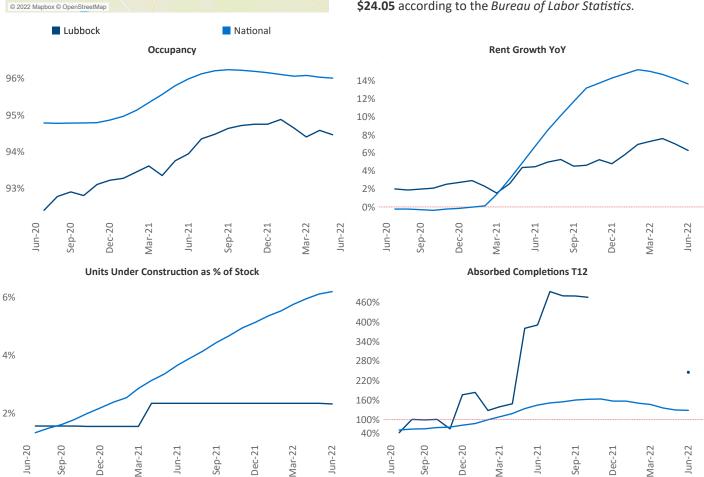

New lease asking **rents** are at \$1,066, up 6.2% ▲ from the previous year placing Lubbock at 117th overall in year-over-year rent growth.

Multifamily housing **demand** has been positive with **593** ▲ net units absorbed over the past twelve months. This is down **-299** ▼ units from the previous year's gain of **892** ▲ absorbed units.

**Employment** in Lubbock has grown by **4.0%** ▲ over the past 12 months, while hourly wages have risen by **3.4%** ▲ YoY to **\$24.05** according to the *Bureau of Labor Statistics*.