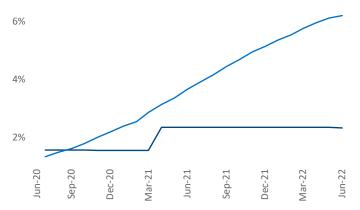

ntacts

Liliana Malai Senior PPC Specialist Liliana.Malai@yardi.com Lubbock June 2022

**Lubbock** is the **107th** largest multifamily market with **26,401** completed units and **2,453** units in development, **612** of which have already broken ground.

New lease asking **rents** are at **\$1,066**, up **6.2%** from the previous year placing Lubbock at **117th** overall in year-over-year rent growth.

Multifamily housing **demand** has been positive with **593** ▲ net units absorbed over the past twelve months. This is down **-299** ▼ units from the previous year's gain of **892** ▲ absorbed units.

**Employment** in Lubbock has grown by **4.0%** • over the past 12 months, while hourly wages have risen by **3.4%** • YoY to **\$24.05** according to the *Bureau of Labor Statistics*.