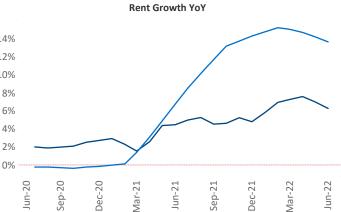

New lease asking **rents** are at **\$1,066**, up **6.2%** from the previous year placing Lubbock at **117th** overall in year-over-year rent growth.

Multifamily housing **demand** has been positive with **593** ▲ net units absorbed over the past twelve months. This is down **-299** ▼ units from the previous year's gain of **892** ▲ absorbed units.