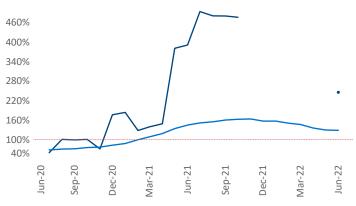

New lease asking **rents** are at **\$1,066**, up **6.2%** from the previous year placing Lubbock at **117th** overall in year-over-year rent growth.

Multifamily housing **demand** has been positive with **593** ▲ net units absorbed over the past twelve months. This is down **-299** ▼ units from the previous year's gain of **892** ▲ absorbed units.