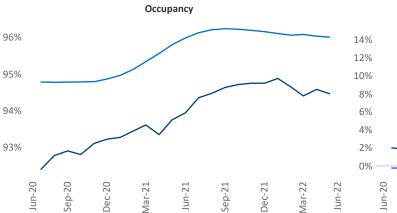

Contacts

Liliana Malai Senior PPC Specialist Liliana.Malai@yardi.com Lubbock June 2022

**Lubbock** is the **107th** largest multifamily market with **26,401** completed units and **2,453** units in development, **612** of which have already broken ground.

New lease asking **rents** are at **\$1,066**, up **6.2%** from the previous year placing Lubbock at **117th** overall in year-over-year rent growth.

Multifamily housing **demand** has been positive with **593** ▲ net units absorbed over the past twelve months. This is down **-299** ▼ units from the previous year's gain of **892** ▲ absorbed units.

**Employment** in Lubbock has grown by **4.0%** • over the past 12 months, while hourly wages have risen by **3.4%** • YoY to **\$24.05** according to the *Bureau of Labor Statistics*.