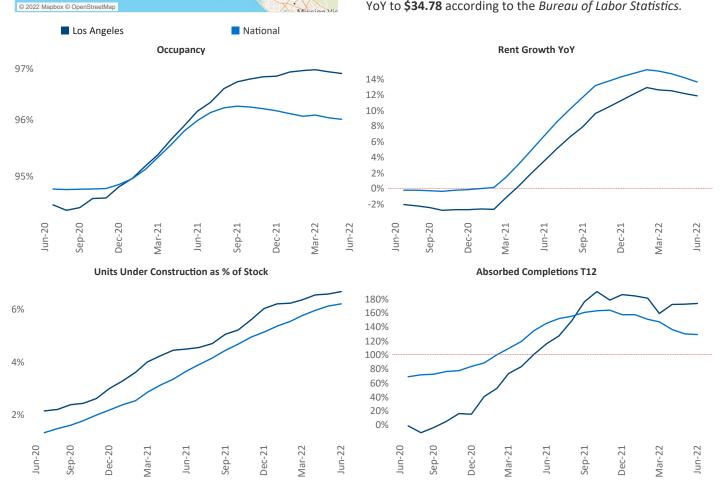

New lease asking rents are at \$2,552, up 11.9% ▲ from the previous year placing Los Angeles at 61st overall in year-over-year rent growth.

Multifamily housing demand has been positive with **14,207** ▲ net units absorbed over the past twelve months. This is down **-944** ▼ units from the previous year's gain of **15,151** ▲ absorbed units.

**Employment** in Los Angeles has grown by **5.1%** ▲ over the past 12 months, while hourly wages have risen by 4.0% \( \textstyle \) YoY to \$34.78 according to the Bureau of Labor Statistics.