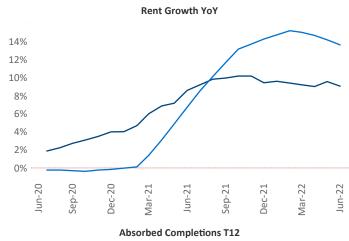

New lease asking **rents** are at \$2,654, up 9.0% ▲ from the previous year placing Long Island at 105th overall in year-over-year rent growth.

Multifamily housing **demand** has been positive with **1,805** ▲ net units absorbed over the past twelve months. This is up **113** ▲ units from the previous year's gain of **1,692** ▲ absorbed units.