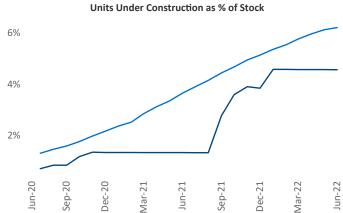

Contacts

Jun-22

Jeff Adler Vice President Jeff.Adler@yardi.com Liliana Malai Senior PPC Specialist Liliana.Malai@yardi.com Long Island June 2022

**Long Island** is the **69th** largest multifamily market with **54,981** completed units and **17,475** units in development, **2,510** of which have already broken ground.