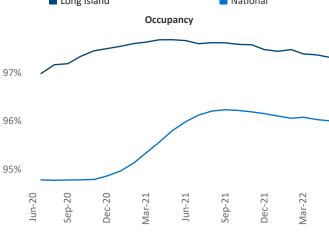

New lease asking **rents** are at \$2,654, up 9.0% ▲ from the previous year placing Long Island at 105th overall in year-over-year rent growth.

Multifamily housing **demand** has been positive with **1,805** ▲ net units absorbed over the past twelve months. This is up **113** ▲ units from the previous year's gain of **1,692** ▲ absorbed units.