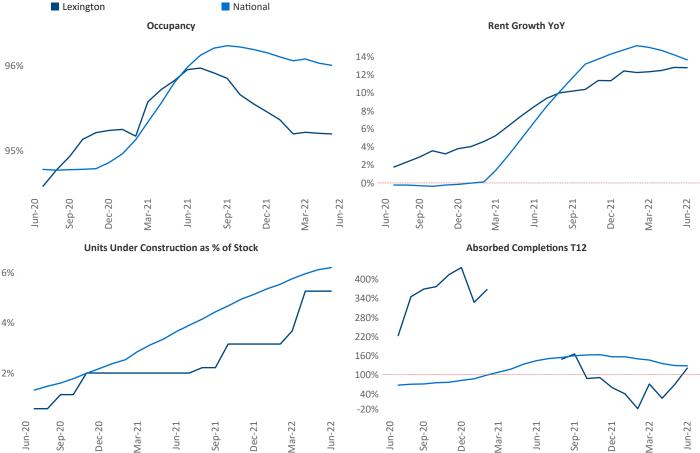

Contacts

Jeff Adler Lili
Vice President Senior
Jeff.Adler@yardi.com Liliana.M

Liliana Malai Senior PPC Specialist Liliana.Malai@yardi.com Lexington
June 2022

**Lexington** is the **85th** largest multifamily market with **39,035** completed units and **6,814** units in development, **2,055** of which have already broken ground.

New lease asking **rents** are at \$1,111, up 12.8% ▲ from the previous year placing Lexington at 53rd overall in year-over-year rent growth.

Multifamily housing **demand** has been positive with **758** ▲ net units absorbed over the past twelve months. This is up **192** ▲ units from the previous year's gain of **566** ▲ absorbed units.

Employment in Lexington has grown by 3.0% ▲ over the past 12 months, while hourly wages have fallen by -0.2% ▼ YoY to \$27.01 according to the *Bureau of Labor Statistics*.