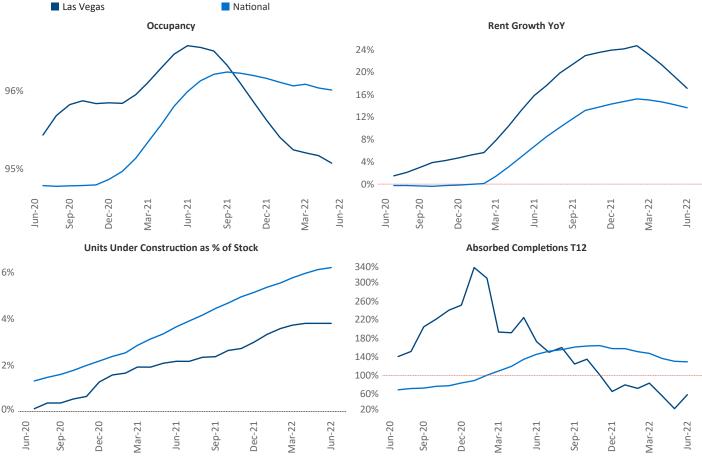

New lease asking **rents** are at \$1,525, up 17.1% ▲ from the previous year placing Las Vegas at 18th overall in year-over-year rent growth.

Multifamily housing **demand** has been positive with **1,172** ▲ net units absorbed over the past twelve months. This is down **-3,997** ▼ units from the previous year's gain of **5,169** ▲ absorbed units.

**Employment** in Las Vegas has grown by **7.6%** ▲ over the past 12 months, while hourly wages have risen by **7.8%** ▲ YoY to **\$28.03** according to the *Bureau of Labor Statistics*.