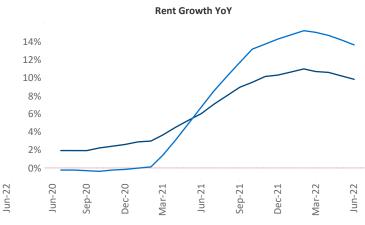

New lease asking **rents** are at \$1,216, up 9.8% ▲ from the previous year placing Lansing - Ann Arbor at 89th overall in year-over-year rent growth.

Multifamily housing **demand** has been positive with **436** ▲ net units absorbed over the past twelve months. This is down **-1,625** ▼ units from the previous year's gain of **2,061** ▲ absorbed units.