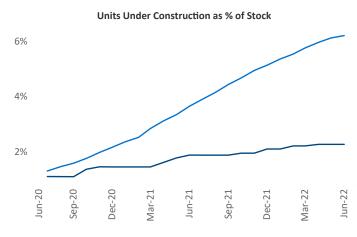

## Contacts

Jeff Adler

Vice President

Liliana Malai Senior PPC Specialist Liliana.Malai@yardi.com Lansing - Ann Arbor June 2022

**Lansing - Ann Arbor** is the **44th** largest multifamily market with **113,456** completed units and **14,099** units in development, **2,591** of which have already broken ground.