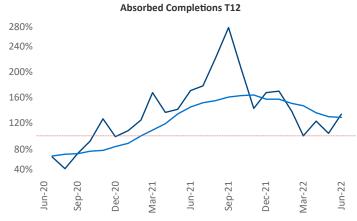

New lease asking **rents** are at \$1,216, up 9.8% ▲ from the previous year placing Lansing - Ann Arbor at 89th overall in year-over-year rent growth.

Multifamily housing **demand** has been positive with **436** ▲ net units absorbed over the past twelve months. This is down **-1,625** ▼ units from the previous year's gain of **2,061** ▲ absorbed units.