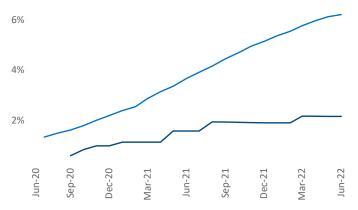

New lease asking **rents** are at **\$1,026**, up **4.2%** from the previous year placing Lafayette - Lake Charles at **120th** overall in year-over-year rent growth.

Multifamily housing **demand** has been positive with **714** ▲ net units absorbed over the past twelve months. This is up **373** ▲ units from the previous year's gain of **341** ▲ absorbed units.