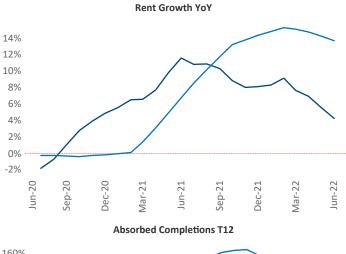

New lease asking **rents** are at **\$1,026**, up **4.2%** from the previous year placing Lafayette - Lake Charles at **120th** overall in year-over-year rent growth.

Multifamily housing **demand** has been positive with **714** ▲ net units absorbed over the past twelve months. This is up **373** ▲ units from the previous year's gain of **341** ▲ absorbed units.