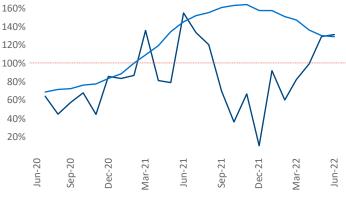

New lease asking **rents** are at **\$1,026**, up **4.2%** from the previous year placing Lafayette - Lake Charles at **120th** overall in year-over-year rent growth.

Multifamily housing **demand** has been positive with **714** ▲ net units absorbed over the past twelve months. This is up **373** ▲ units from the previous year's gain of **341** ▲ absorbed units.