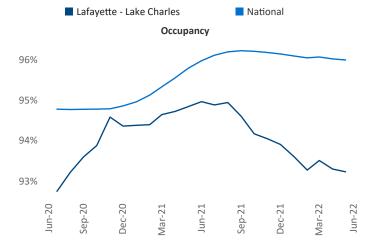

## Contacts

Jeff Adler Vice President Sen Jeff.Adler@yardi.com Liliana Lafayette - Lake Charles June 2022

Lafayette - Lake Charles is the 95th largest multifamily market with 33,915 completed units and 2,822 units in development, 728 of which have already broken ground.