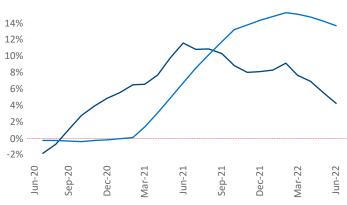

New lease asking **rents** are at \$1,026, up 4.2% ▲ from the previous year placing Lafayette - Lake Charles at 120th overall in year-over-year rent growth.

Multifamily housing **demand** has been positive with **714** ▲ net units absorbed over the past twelve months. This is up **373** ▲ units from the previous year's gain of **341** ▲ absorbed units.