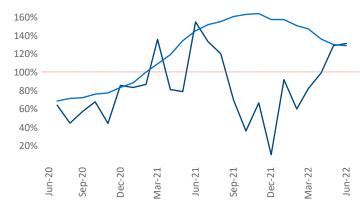

New lease asking **rents** are at \$1,026, up 4.2% ▲ from the previous year placing Lafayette - Lake Charles at 120th overall in year-over-year rent growth.

Multifamily housing **demand** has been positive with **714** ▲ net units absorbed over the past twelve months. This is up **373** ▲ units from the previous year's gain of **341** ▲ absorbed units.