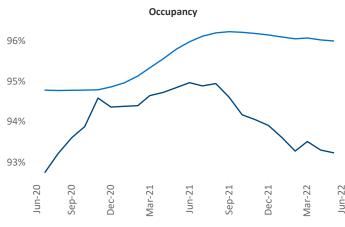

Rent Growth YoY

Units Under Construction as % of Stock

Absorbed Completions T12